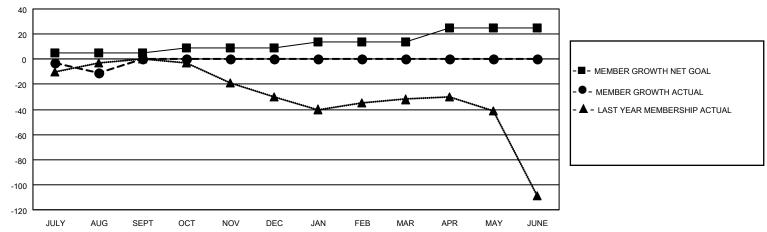

# GOALS AND ACTUAL MEMBERS CUMULATIVE

| DROPPED CLUBS: 0 |    | 6 CLUBS OF 52 ADDED 1 OR MORE<br>NEW MEMBERS | GENDER DISTRIBUTION  MALE 1,327 (73.64%)  FEMALE 475 (26.36%) |               |     |
|------------------|----|----------------------------------------------|---------------------------------------------------------------|---------------|-----|
| DROPPED MEMBERS  |    |                                              | PEWALE                                                        | 473 (20.30%)  |     |
| DECEASED         | 2  | CLICK HERE FOR CUMULATIVE                    | TOTAL FAMILY UNIT MEMBERS                                     |               | 333 |
| CLUB CANCELLED   | 0  | MEMBERSHIP DATA                              | EANULY MEMBER                                                 | O DAVINO HALE | 172 |
| OTHER 33         |    |                                              | FAMILY MEMBERS PAYING HALF DUES                               |               | 172 |
| TOTAL            | 35 |                                              | Bozo                                                          |               |     |